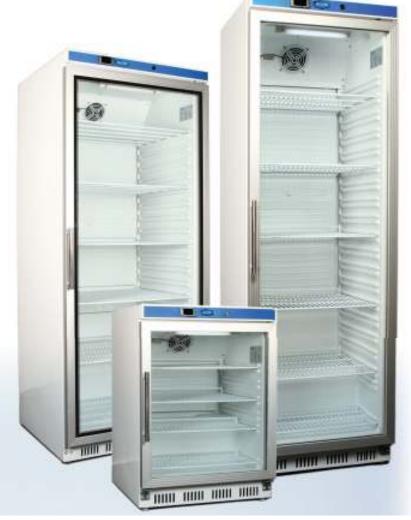

## HR/Pharmacy\_macy

Nuline Refrigeration's HR Series Pharmaceutical Refrigerators have been tested and approved by The Pharmacy Guild Of Australia to meet every requirement and to ensure peace of mind. All refrigerators are fitted with a controller that enables you to check your temperature min/max at any stage, simply by pushing a button. There are 3 sizes available from 135 litres to 600 liters capacity.

## **Optional**

- Glass/Solid door
- · Data logger
- Chart recorder

| Model    | DimensionsCapacity  | Door      | Shelves | Iotal |
|----------|---------------------|-----------|---------|-------|
| HR200G   | 600W x 620D x 850H  | 135 Litre | Glass   | 4     |
| HR400G   | 600W x 620D x 1850H | 350 Litre | Glass   | 6     |
| HR600G   | 770W x 750D x 1900H | 570 Litre | Glass   | 6     |
| Optional | Casters On HR 600   |           |         |       |
|          |                     |           |         |       |