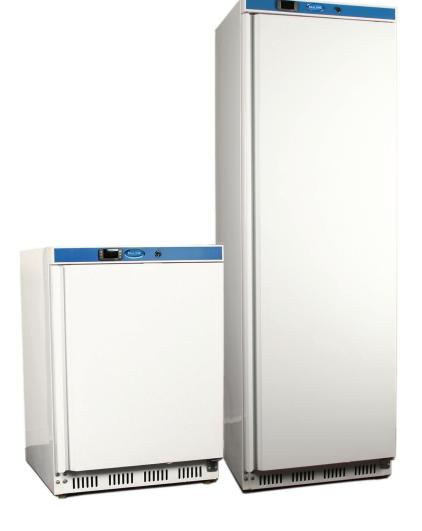

## HF Spark Safe

Nuline Refrigeration's HF Spark Safe Medical & Laboratory is the safest way to store you product. Static refrigerated shelves help keep even temperature throughout. Standard with door lock for added piece of mind.

## Features & Benefits

- Audible alarm
- Static Refrigerated shelves
- Door lock
- Digital Temperature indicator

## Optional

- Chart recorder
- Data logger
- Auto dialler
- Voltage free connection

| Model              | Dimensions                  | Shelves    | Capacity | Door           |  |
|--------------------|-----------------------------|------------|----------|----------------|--|
| HFI 200<br>HFI 400 | 600x620x850<br>600x620x1900 | 135<br>350 | 3<br>5   | Solid<br>Solid |  |
| HFI 600            | 770x750x1900                | 570        | 5        | Solid          |  |